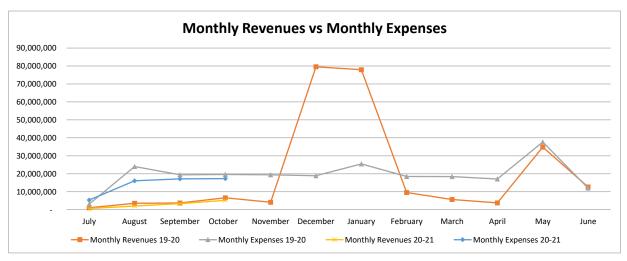

# **Financial Statements**

Date: October 2020













# Parkway School District Recapitulation of Funds Budget 2020-2021 With Restatement of Opening Balances

| FY2021 Full Year Budget      | ·                           |                                |                                |                                  |                                   |                          |
|------------------------------|-----------------------------|--------------------------------|--------------------------------|----------------------------------|-----------------------------------|--------------------------|
| Beginning Fund Balance       | <b>Operating</b> 55,794,538 | <b>Debt Service</b> 11,259,389 | Capital Projects<br>15,597,402 | <b>2014 Bond Issue</b> 337,825   | <b>2018 Bond Issue</b> 21,514,589 | All Funds<br>104,503,743 |
| beginning