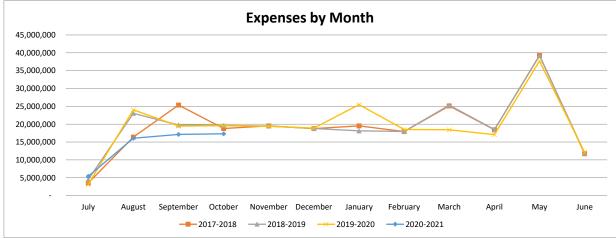

# **Financial Statements**

Date: October 2020













# Parkway School District Recapitulation of Funds Budget 2020-2021 With Restatement of Opening Balances

| FY2021 Full Year Budget      | ·                           |                                |                                |                                  |                                   |                          |
|------------------------------|-----------------------------|--------------------------------|--------------------------------|----------------------------------|-----------------------------------|--------------------------|
| Beginning Fund Balance       | <b>Operating</b> 55,794,538 | <b>Debt Service</b> 11,259,389 | Capital Projects<br>15,597,402 | <b>2014 Bond Issue</b> 337,825   | <b>2018 Bond Issue</b> 21,514,589 | All Funds<br>104,503,743 |
| beginnin