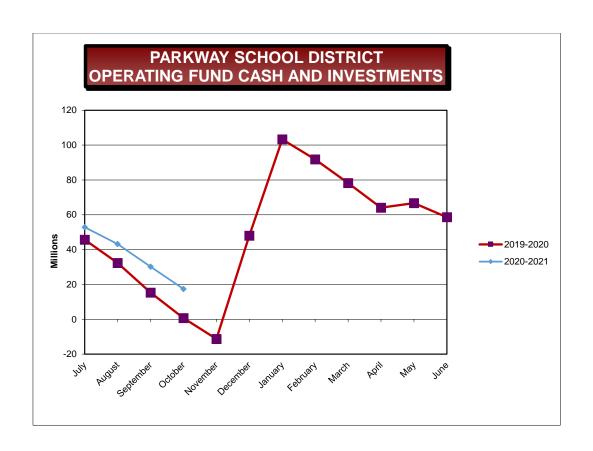

#### BREAKOUT OF CASH & INVESTMENT BALANCE

|                               | 10/31/2020  | 10/31/2019  |
|-------------------------------|-------------|-------------|
| MEDICAL FUND CASH             | 16,487,058  | 16,531,058  |
| DEBT SERVICE FUND CASH        | 7,748,564   | 32,134,962  |
| DEBT SERVICE FUND INVESTMENTS | -           | 262         |
| BOND ISSUE FUND CASH          | 68,537,882  | 48,803,918  |
| BOND ISSUE FUND INVESTMENTS   | -           | 7,805       |
| CAPITAL PROJECTS FUND CASH    | 9,400,740   | 4,746,296   |
| OPERATING FUND CASH           | 17,405,306  | 687,591     |
| OPERATING FUND INVESTMENTS    | 8,216       | -           |
|                               |             |             |
| TOTAL                         | 119,587,766 | 102,911,892 |