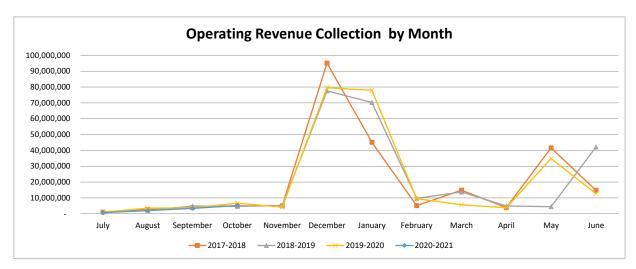

#### PARKWAY SCHOOL DISTRICT MODIFIED ACCRUAL REVENUE SCHEDULE TOTAL ALL FUNDS

|                                      |             | YEAR TO DATE | 10/31/2020 |             | YEAR TO DATE 10/31/2019 |            |          | _           |                 |          |
|--------------------------------------|-------------|--------------|------------|-------------|-------------------------|------------|----------|-------------|-----------------|----------|
|                                      | BUDGETED    | REVENUE      | %          | BALANCE TO  | REVENUE**               | REVENUE    | %        | BALANCE TO  | CHANGE FROM PRI | OR VEAR  |
|                                      | REVENUE     | REALIZED     | REALIZED   | BE REALIZED | 6/30/2020               | REALIZED   | REALIZED | BE REALIZED | \$              | %        |
| LOCAL                                |             |              |            |             |                         |            |          |             |                 |          |
| Property Taxes                       | 182,290,324 | 177,504      | 0.10%      | 182,112,820 | 180,190,372             | 450,283    | 0.25%    | 179,740,089 | (272,779)       | -0.15%   |
| Delinquent Property Taxes            | 102,230,324 | 177,304      | 0.00%      | 102,112,020 | 1,892,029               | -30,203    | 0.00%    | 1,892,029   | (272,773)       | 0.00%    |
| Sales Tax                            | 15,111,826  | 2,788,062    | 18.45%     | 12,323,764  | 16,068,745              | 2,586,012  | 16.09%   | 13,482,733  | 202,050         | 1.26%    |
| M&M Surtax                           | 4,876,358   | (2,526)      | -0.05%     | 4,878,884   | 5,696,356               | 29,218     | 0.51%    | 5,667,138   | (31,744)        | -0.56%   |
| Food Service                         | 4,119,807   | (1,126)      | -0.03%     | 4,120,933   | 3,223,037               | 1,467,365  | 45.53%   | 1,755,672   | (1,468,491)     | -45.56%  |
| Other Local                          | 4,016,655   | 558,312      | 13.90%     | 3,458,343   | 3,168,878               | 1,611,862  | 50.87%   | 1,557,016   | (1,053,550)     | -33.25%  |
| VICC-VST Revenue                     | 7,012,893   | 1,452,945    | 20.72%     | 5,559,948   | 7,440,889               | 1,497,794  | 20.13%   | 5,943,095   | (44,849)        | -0.60%   |
| TOTAL LOCAL                          | 217,427,863 | 4,973,171    | 2.29%      | 212,454,692 | 217,680,306             | 7,642,534  | 3.51%    | 210,037,772 | (2,669,363)     | -1.23%   |
|                                      |             |              |            |             |                         |            |          |             |                 |          |
| INTEREST                             | 100,000     | 78,431       | 78.43%     | 21,569      | 1,162,586               | 247,021    | 21.25%   | 915,565     | (168,590)       | -14.50%  |
| COUNTY                               | 3,945,251   | 1,168,729    | 29.62%     | 2,776,522   | 4,040,235               | 1,598,293  | 39.56%   | 2,441,942   | (429,564)       | -10.63%  |
| STATE                                |             |              |            |             |                         |            |          |             |                 |          |
| Basic Formula                        | 2,322,225   | 559,084      | 24.08%     | 1,763,141   | 3,504,068               | 794,570    | 22.68%   | 2,709,498   | (235,486)       | -6.72%   |
| Classroom Trust                      | 6,606,335   | 2,118,660    | 32.07%     | 4,487,675   | 5,079,240               | 2,193,226  | 43.18%   | 2,886,014   | (74,566)        | -1.47%   |
| Transportation                       | 1,175,291   | 442,734      | 37.67%     | 732,557     | 1,223,625               | 464,754    | 37.98%   | 758,871     | (22,020)        | -1.80%   |
| Other State                          | 1,370,716   | 171,458      | 12.51%     | 1,199,258   | 1,623,985               | 285,961    | 17.61%   | 1,338,024   | (114,503)       | -7.05%   |
| TOTAL STATE                          | 11,474,567  | 3,291,936    | 28.69%     | 8,182,631   | 11,430,918              | 3,738,511  | 32.71%   | 7,692,407   | (446,575)       | -3.91%   |
| FEDERAL                              |             |              |            |             |                         |            |          |             |                 |          |
| Federal Food Service                 | 2,138,028   | 76,078       | 3.56%      | 2,061,950   | 1,572,289               | 401,643    | 25.55%   | 1,170,646   | (325,565)       | -20.71%  |
| Other Federal Entitlements           | 2,689,923   | 1,518,052    | 56.43%     | 1,171,871   | 2,596,807               | 143,912    | 5.54%    | 2,452,895   | 1,374,140       | 52.92%   |
| TOTAL FEDERAL                        | 4,827,951   | 1,594,130    | 33.02%     | 3,233,821   | 4,169,096               | 545,555    | 13.09%   | 3,623,541   | 1,048,575       | 25.15%   |
|                                      |             |              |            |             |                         |            |          |             |                 |          |
| OTHER FINANCING SOURCES              |             |              |            |             |                         |            |          |             |                 |          |
| Transportation Reimbursement         | 3,057,297   | 84,885       | 2.78%      | 2,972,412   | 2,105,429               | 73,231     | 3.48%    | 2,032,198   | 11,654          | 0.55%    |
| Tuition From Other Districts         | 90,000      | -            | 0.00%      | 90,000      | 54,633                  | 4,873      | 8.92%    | 49,760      | (4,873)         | -8.92%   |
| Sale Of Property                     | 42,873      | 1,294        | 3.02%      | 41,579      | 5,359                   | 806        | 15.04%   | 4,553       | 488             | 9.11%    |
| TOTAL OTHER FINANCING SOURCES        | 3,190,170   | 86,179       | 2.70%      | 3,103,991   | 2,165,421               | 78,910     | 3.64%    | 2,086,511   | 7,269           | 0.34%    |
| SUB-TOTAL OPERATING REVENUE          | 240,965,802 | 11,192,576   | 4.64%      | 229,773,226 | 240,648,562             | 13,850,824 | 5.76%    | 226,797,738 | (2,658,248)     | -1.10%   |
| STUDENT ACTIVITIES                   | 3,500,000   | 157,834      | 4.51%      | 3,342,166   | 2,642,986               | 1,158,063  | 43.82%   | 1,484,923   | (1,000,229)     | -37.84%  |
| TOTAL OPERATING REVENUE              | 244,465,802 | 11,350,410   | 4.64%      | 233,115,392 | 243,291,548             | 15,008,887 | 6.17%    | 228,282,661 | (3,658,477)     | -1.50%   |
| NON-OPERATING REVENUES               |             |              |            |             |                         |            |          |             |                 |          |
|                                      |             |              |            |             |                         |            |          |             |                 |          |
| 2019 Bond Issue                      | 55,000,000  | 55,000,000   | 0.00%      | -           | -                       | -          | 0.00%    | -           | 55,000,000      | 100.00%  |
| 2019 Bond Issue Interest/Premium     | 100,000     | 5,484,911    | 0.00%      | (5,384,911) | 773,522                 | 339,077    | 43.84%   | 434,445     | 5,145,834       | 665.25%  |
| 2014 Bond Issue Interest/Premium     | -           | 866          | 0.00%      | (866)       | 23,913                  | 14,048     | 58.75%   | 9,865       | (13,182)        | -55.12%  |
| Debt Service Property Taxes          | 24,483,926  | 24,641       | 0.10%      | 24,459,285  | 25,013,679              | 58,876     | 0.24%    | 24,954,803  | (34,235)        | -0.14%   |
| Debt Service Delinquent Prop. Taxes  | -           | -            | 0.00%      | -           | 262,648                 | -          | 0.00%    | 262,648     | -               | 0.00%    |
| Debt Service Interest/Premium        | 100,000     | 11,184       | 11.18%     | 88,816      | 706,363                 | 277,092    | 39.23%   | 429,271     | (265,908)       | -37.64%  |
| Debt Service County Revenue          | 686,484     | 142,435      | 20.75%     | 544,049     | 740,637                 | 173,969    | 23.49%   | 566,668     | (31,534)        | -4.26%   |
| Cap. Projects Property Taxes         | -           | 6,668        | 100.00%    | (6,668)     | 6,769,007               | 17,987     | 0.00%    | 6,751,020   | (11,319)        | -0.17%   |
| Cap. Projects Delinquent Prop. Taxes | -           | -            | 0.00%      | -           | 71,076                  | -          | 100.00%  | 71,076      | -               | 0.00%    |
| Capital Projects Other               | 484,648     | 114,044      | 23.53%     | 135,956     | 641,238                 | 107,256    | 0.00%    | 533,982     | 6,788           | 1.06%    |
| Marketing Agreement                  | 250,000     | 18,750       | 7.50%      | -           | 232,917                 | 156,667    | 67.26%   | 76,250      | (137,917)       | -59.21%  |
| Capital Interest/Premium             | 500         |              | 0.00%      | 500         | 676                     | 678        | 100.30%  | (2)         | (678)           | -100.30% |
| TOTAL ALL REVENUE SOURCES            | 325,571,360 | 72,153,909   | 22.16%     | 253,417,451 | 278,527,224             | 16,154,537 | 5.80%    | 262,372,687 | 55,999,372      | 20.11%   |