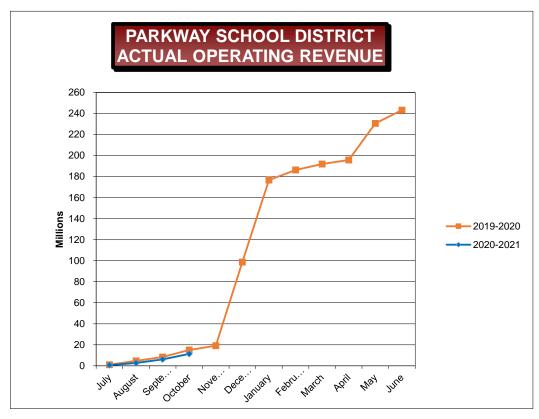

#### PARKWAY SCHOOL DISTRICT MODIFIED ACCRUAL REVENUE SCHEDULE TOTAL ALL FUNDS

|                                      |             | YEAR TO DATE | 10/31/2020 |             | YEAR TO DATE 10/31/2019 |            |          | _           |                 |          |
|--------------------------------------|-------------|--------------|------------|-------------|-------------------------|------------|----------|-------------|-----------------|----------|
|                                      | BUDGETED    | REVENUE      | %          | BALANCE TO  | REVENUE**               | REVENUE    | %        | BALANCE TO  | CHANGE FROM PRI | OR VEAR  |
|                                      | REVENUE     | REALIZED     | REALIZED   | BE REALIZED | 6/30/2020               | REALIZED   | REALIZED | BE REALIZED | \$              | %        |
| LOCAL                                |             |              |            |             |                         |            |          |             |                 |          |
| Property Taxes                       | 182,290,324 | 177,504      | 0.10%      | 182,112,820 | 180,190,372             | 450,283    | 0.25%    | 179,740,089 | (272,779)       | -0.15%   |
| Delinquent Property Taxes            | 102,230,324 | 177,304      | 0.00%      | 102,112,020 | 1,892,029               | -30,203    | 0.00%    | 1,892,029   | (272,773)       | 0.00%    |
| Sales Tax                            | 15,111,826  | 2,788,062    | 18.45%     | 12,323,764  | 16,068,745              | 2,586,012  | 16.09%   | 13,482,733  | 202,050         | 1.26%    |
| M&M Surtax                           | 4,876,358   | (2,526)      | -0.05%     | 4,878,884   | 5,696,356               | 29,218     | 0.51%    | 5,667,138   | (31,744)        | -0.56%   |
| Food Service                         | 4,119,807   | (1,126)      | -0.03%     | 4,120,933   | 3,223,037               | 1,467,365  | 45.53%   | 1,755,672   | (1,468,491)     | -45.56%  |
| Other Local                          | 4,016,655   | 558,312      | 13.90%     | 3,458,343   | 3,168,878               | 1,611,862  | 50.87%   | 1,557,016   | (1,053,550)     | -33.25%  |
| VICC-VST Revenue                     | 7,012,893   | 1,452,945    | 20.72%     | 5,559,948   | 7,440,889               | 1,497,794  | 20.13%   | 5,943,095   | (44,849)        | -0.60%   |
| TOTAL LOCAL                          | 217,427,863 | 4,973,171    | 2.29%      | 212,454,692 | 217,680,306             | 7,642,534  | 3.51%    | 210,037,772 | (2,669,363)     | -1.23%   |
|                                      |             |              |            |             |                         |            |          |             |                 |          |
| INTEREST                             | 100,000     | 78,431       | 78.43%     | 21,569      | 1,162,586               | 247,021    | 21.25%   | 915,565     | (168,590)       | -14.50%  |
| COUNTY                               | 3,945,251   | 1,168,729    | 29.62%     | 2,776,522   | 4,040,235               | 1,598,293  | 39.56%   | 2,441,942   | (429,564)       | -10.63%  |
| STATE                                |             |              |            |             |                         |            |          |             |                 |          |
| Basic Formula                        | 2,322,225   | 559,084      | 24.08%     | 1,763,141   | 3,504,068               | 794,570    | 22.68%   | 2,709,498   | (235,486)       | -6.72%   |
| Classroom Trust                      | 6,606,335   | 2,118,660    | 32.07%     | 4,487,675   | 5,079,240               | 2,193,226  | 43.18%   | 2,886,014   | (74,566)        | -1.47%   |
| Transportation                       | 1,175,291   | 442,734      | 37.67%     | 732,557     | 1,223,625               | 464,754    | 37.98%   | 758,871     | (22,020)        | -1.80%   |
| Other State                          | 1,370,716   | 171,458      | 12.51%     | 1,199,258   | 1,623,985               | 285,961    | 17.61%   | 1,338,024   | (114,503)       | -7.05%   |
| TOTAL STATE                          | 11,474,567  | 3,291,936    | 28.69%     | 8,182,631   | 11,430,918              | 3,738,511  | 32.71%   | 7,692,407   | (446,575)       | -3.91%   |
| FEDERAL                              |             |              |            |             |                         |            |          |             |                 |          |
| Federal Food Service                 | 2,138,028   | 76,078       | 3.56%      | 2,061,950   | 1,572,289               | 401,643    | 25.55%   | 1,170,646   | (325,565)       | -20.71%  |
| Other Federal Entitlements           | 2,689,923   | 1,518,052    | 56.43%     | 1,171,871   | 2,596,807               | 143,912    | 5.54%    | 2,452,895   | 1,374,140       | 52.92%   |
| TOTAL FEDERAL                        | 4,827,951   | 1,594,130    | 33.02%     | 3,233,821   | 4,169,096               | 545,555    | 13.09%   | 3,623,541   | 1,048,575       | 25.15%   |
|                                      |             |              |            |             |                         |            |          |             |                 |          |
| OTHER FINANCING SOURCES              |             |              |            |             |                         |            |          |             |                 |          |
| Transportation Reimbursement         | 3,057,297   | 84,885       | 2.78%      | 2,972,412   | 2,105,429               | 73,231     | 3.48%    | 2,032,198   | 11,654          | 0.55%    |
| Tuition From Other Districts         | 90,000      | -            | 0.00%      | 90,000      | 54,633                  | 4,873      | 8.92%    | 49,760      | (4,873)         | -8.92%   |
| Sale Of Property                     | 42,873      | 1,294        | 3.02%      | 41,579      | 5,359                   | 806        | 15.04%   | 4,553       | 488             | 9.11%    |
| TOTAL OTHER FINANCING SOURCES        | 3,190,170   | 86,179       | 2.70%      | 3,103,991   | 2,165,421               | 78,910     | 3.64%    | 2,086,511   | 7,269           | 0.34%    |
| SUB-TOTAL OPERATING REVENUE          | 240,965,802 | 11,192,576   | 4.64%      | 229,773,226 | 240,648,562             | 13,850,824 | 5.76%    | 226,797,738 | (2,658,248)     | -1.10%   |
| STUDENT ACTIVITIES                   | 3,500,000   | 157,834      | 4.51%      | 3,342,166   | 2,642,986               | 1,158,063  | 43.82%   | 1,484,923   | (1,000,229)     | -37.84%  |
| TOTAL OPERATING REVENUE              | 244,465,802 | 11,350,410   | 4.64%      | 233,115,392 | 243,291,548             | 15,008,887 | 6.17%    | 228,282,661 | (3,658,477)     | -1.50%   |
| NON-OPERATING REVENUES               |             |              |            |             |                         |            |          |             |                 |          |
|                                      |             |              |            |             |                         |            |          |             |                 |          |
| 2019 Bond Issue                      | 55,000,000  | 55,000,000   | 0.00%      | -           | -                       | -          | 0.00%    | -           | 55,000,000      | 100.00%  |
| 2019 Bond Issue Interest/Premium     | 100,000     | 5,484,911    | 0.00%      | (5,384,911) | 773,522                 | 339,077    | 43.84%   | 434,445     | 5,145,834       | 665.25%  |
| 2014 Bond Issue Interest/Premium     | -           | 866          | 0.00%      | (866)       | 23,913                  | 14,048     | 58.75%   | 9,865       | (13,182)        | -55.12%  |
| Debt Service Property Taxes          | 24,483,926  | 24,641       | 0.10%      | 24,459,285  | 25,013,679              | 58,876     | 0.24%    | 24,954,803  | (34,235)        | -0.14%   |
| Debt Service Delinquent Prop. Taxes  | -           | -            | 0.00%      | -           | 262,648                 | -          | 0.00%    | 262,648     | -               | 0.00%    |
| Debt Service Interest/Premium        | 100,000     | 11,184       | 11.18%     | 88,816      | 706,363                 | 277,092    | 39.23%   | 429,271     | (265,908)       | -37.64%  |
| Debt Service County Revenue          | 686,484     | 142,435      | 20.75%     | 544,049     | 740,637                 | 173,969    | 23.49%   | 566,668     | (31,534)        | -4.26%   |
| Cap. Projects Property Taxes         | -           | 6,668        | 100.00%    | (6,668)     | 6,769,007               | 17,987     | 0.00%    | 6,751,020   | (11,319)        | -0.17%   |
| Cap. Projects Delinquent Prop. Taxes | -           | -            | 0.00%      | -           | 71,076                  | -          | 100.00%  | 71,076      | -               | 0.00%    |
| Capital Projects Other               | 484,648     | 114,044      | 23.53%     | 135,956     | 641,238                 | 107,256    | 0.00%    | 533,982     | 6,788           | 1.06%    |
| Marketing Agreement                  | 250,000     | 18,750       | 7.50%      | -           | 232,917                 | 156,667    | 67.26%   | 76,250      | (137,917)       | -59.21%  |
| Capital Interest/Premium             | 500         |              | 0.00%      | 500         | 676                     | 678        | 100.30%  | (2)         | (678)           | -100.30% |
| TOTAL ALL REVENUE SOURCES            | 325,571,360 | 72,153,909   | 22.16%     | 253,417,451 | 278,527,224             | 16,154,537 | 5.80%    | 262,372,687 | 55,999,372      | 20.11%   |