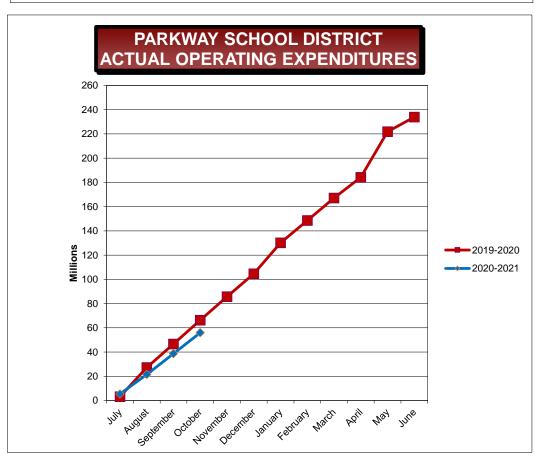

#### EXPENDITURE SUMMARY BY OBJECT TOTAL ALL FUNDS OCTOBER 31, 2020

|                                                   | BUDGET<br>2020-2021      | ACTUAL<br>EXPENDITURES<br>YTD 10/31/2020 | %<br>EXPENDED<br>2020-2021 | ACTUAL** EXPENDITURES 06/30/2020 | ACTUAL<br>EXPENDITURES<br>YTD 10/31/2019 | %<br>EXPENDED<br>2019-2020 | CHANGE FROM PRIOR \$     | YEAR<br>%          |
|---------------------------------------------------|--------------------------|------------------------------------------|----------------------------|----------------------------------|------------------------------------------|----------------------------|--------------------------|--------------------|
| SALARIES                                          |                          |                                          |                            |                                  |                                          |                            |                          |                    |
| Certificated                                      | 104,678,570              | 23,600,090                               | 22.55%                     | 100,989,981                      | 27,072,548                               | 26.81%                     | (3,472,458)              | -4.26%             |
| Classified                                        | 38,735,260               | 8,589,693                                | 22.18%                     | 37,370,335                       | 10,584,237                               | 28.32%                     | (1,994,544)              | -6.15%             |
| Administrative                                    | 13,309,405               | 4,358,330                                | 32.75%                     | 12,840,418                       | 4,393,224                                | 34.21%                     | (34,894)                 | -1.47%             |
| TOTAL SALARIES                                    | 156,723,235              | 36,548,113                               | 23.32%                     | 151,200,734                      | 42,050,009                               | 27.81%                     | (5,501,896)              | -4.49%             |
|                                                   |                          |                                          |                            |                                  |                                          |                            |                          |                    |
| BENEFITS                                          | 25 547 452               | 5 240 002                                | 22.450/                    | 25 522 522                       | 7044045                                  | 27.500/                    | (005.040)                |                    |
| Retirement, Social Security and Medicare          | 26,517,463               | 6,219,003                                | 23.45%                     | 25,520,522                       | 7,044,315                                | 27.60%                     | (825,312)                | -4.15%             |
| Medical, Dental and Life Insurance TOTAL BENEFITS | 27,789,330<br>54,306,793 | 6,438,357<br>12,657,360                  | 23.17%<br>23.31%           | 26,744,572<br>52,265,094         | 6,316,957<br>13,361,272                  | 23.62%<br>25.56%           | 121,400<br>(703,912)     | -0.45%<br>-2.26%   |
| PURCHASED SERVICES                                |                          |                                          |                            |                                  |                                          |                            |                          |                    |
| Substitute Services                               | 2,919,373                | 162,057                                  | 5.55%                      | 2,167,474                        | 750,791                                  | 34.64%                     | (588,734)                | -29.09%            |
| Tuition                                           | 170,000                  | 57,531                                   | 33.84%                     | 136,709                          | 10,614                                   | 7.76%                      | 46,917                   | 26.08%             |
| Professional Services                             | 2,379,663                | 383,225                                  | 16.10%                     | 1,716,240                        | 800,614                                  | 46.65%                     | (417,389)                | -30.55%            |
| Audit                                             | 36,200                   | 303,223                                  | 0.00%                      | 36,300                           | 28,500                                   | 78.51%                     | (28,500)                 | -78.51%            |
| Technical Services                                | 90,400                   | 59,398                                   | 65.71%                     | 82,545                           | 48,678                                   | 58.97%                     | 10,720                   | 6.73%              |
| Legal Services                                    | 200,000                  | 36,647                                   | 18.32%                     | 201,934                          | 53,442                                   | 26.47%                     | (16,795)                 | -8.14%             |
| Property Services                                 | 2,581,347                | 575,120                                  | 22.28%                     | 2,605,121                        | 868,824                                  | 33.35%                     | (293,704)                | -11.07%            |
| Travel & Contracted Trans.                        | 1,810,595                |                                          | 0.89%                      | 1,383,405                        |                                          | 23.58%                     |                          | -22.69%            |
|                                                   |                          | 16,152                                   |                            |                                  | 326,223                                  |                            | (310,071)                |                    |
| Property Insurance                                | 875,336                  | -                                        | 0.00%                      | 859,274                          | -                                        | 0.00%                      | (40.004)                 | 0.00%              |
| Liability Insurance                               | 905,380                  |                                          | 0.00%                      | 891,034                          | 10,004                                   | 1.12%                      | (10,004)                 | -1.12%             |
| Other Purchased Services TOTAL PURCHASED SERVICES | 1,709,529                | 512,859                                  | 30.00%                     | 1,899,586                        | 528,581                                  | 27.83%<br>28.60%           | (15,722)                 | 2.17%              |
| TOTAL PORCHASED SERVICES                          | 13,677,823               | 1,802,989                                | 13.18%                     | 11,979,622                       | 3,426,271                                | 28.60%                     | (1,623,282)              | -15.42%            |
| CONSUMABLES                                       | 2 244 252                | 222 222                                  | 24 540/                    | 4 007 747                        | CT2 020                                  | 42.244                     | 470.470                  | 0.200/             |
| General Supplies                                  | 3,841,352                | 830,208                                  | 21.61%                     | 4,897,717                        | 652,029                                  | 13.31%                     | 178,179                  | 8.30%              |
| Instructional Supplies                            | 7,121,559                | 2,417,773                                | 33.95%                     | 5,664,504                        | 3,849,470                                | 67.96%                     | (1,431,697)              | -34.01%            |
| Library Books                                     | 371,732                  | 692,375                                  | 186.26%                    | 312,648                          | 194,701                                  | 62.27%                     | 497,674                  | 123.98%            |
| Gasoline/Diesel                                   | 681,521                  | 35,013                                   | 5.14%                      | 426,866                          | 145,539                                  | 34.09%                     | (110,526)                | -28.96%            |
| Energy Services                                   | 3,540,000                | 734,395                                  | 20.75%                     | 2,944,293                        | 1,038,425                                | 35.27%                     | (304,030)                | -14.52%            |
| Food Service Supplies TOTAL CONSUMABLES           | 2,738,711<br>18,294,875  | 36,814<br>4,746,578                      | 1.34%<br>25.94%            | 1,780,307<br>16,026,335          | 814,368<br>6,694,532                     | 45.74%<br>41.77%           | (777,554)<br>(1,947,954) | -44.40%<br>-15.83% |
| OPERATING LEASES                                  | -                        | -                                        | 0.00%                      | 2,465                            | -                                        | 0.00%                      | -                        | 0.00%              |
| SUBTOTAL OPERATING EXPENSES                       | 243,002,726              | 55,755,040                               | 22.94%                     | 231,474,250                      | 65,532,084                               | 28.31%                     | (9,777,044)              | -5.37%             |
|                                                   |                          |                                          |                            |                                  |                                          |                            |                          |                    |
| STUDENT ACTIVITIES                                | 3,500,000                | 198,878                                  | 5.68%                      | 2,451,979                        | 748,842                                  | 30.54%                     | (549,964)                | -24.86%            |
| ANTICIPATED EXPENDITURE SAVINGS                   | (3,500,000)              | -                                        | 0.00%                      | -                                | -                                        | 0.00%                      | -                        | 0.00%              |
| TOTAL OPERATING EXPENSES                          | 243,002,726              | 55,953,918                               | 23.03%                     | 233,926,229                      | 66,280,926                               | 28.33%                     | (10,327,008)             | -5.31%             |
| CAPITAL OUTLAY - NON BOND EXPENSES                |                          |                                          |                            |                                  |                                          |                            |                          |                    |
| Land Improvement                                  | 62,000                   | 221,869                                  | 357.85%                    | 44,255                           | 3,516                                    | 7.94%                      | 218,353                  | 349.91%            |
| Building Alterations                              | 470,000                  | 383,634                                  | 81.62%                     | 493,184                          | 386,568                                  | 78.38%                     | (2,934)                  | 3.24%              |
| General Equipment                                 | 384,655                  | 352,140                                  | 91.55%                     | 715,033                          | 288,679                                  | 40.37%                     | 63,461                   | 51.17%             |
| Instructional Equipment                           | 90,016                   | 36,944                                   | 41.04%                     | 133,851                          | 25,774                                   | 19.26%                     | 11,170                   | 21.79%             |
| Technology Equipment                              | 330,000                  | 9,393                                    | 2.85%                      | 665,357                          | 658,598                                  | 98.98%                     | (649,205)                | -96.14%            |
| Student Activity                                  | 24,000                   | 13,480                                   | 56.17%                     | 161,707                          | 32,949                                   | 20.38%                     | (5.5,255)                | 35.79%             |
| Vehicles                                          | 175,000                  | 338,428                                  | 193.39%                    | 84,272                           | 57,507                                   | 68.24%                     | 280,921                  | 125.15%            |
| School Buses                                      | 1,407,301                | 563,476                                  | 40.04%                     | 1,183,173                        | 1,063,244                                | 100.00%                    | (499,768)                | -59.96%            |
| TOTAL CAPITAL OUTLAY                              | 2,942,972                | 1,919,364                                | 65.22%                     | 3,480,832                        | 2,516,835                                | 72.31%                     | (597,471)                | -7.09%             |
| 2014 BOND ISSUE EXPENDITURES                      | -                        | 338,691                                  | 0.00%                      | 1,265,812                        | 656,219                                  | 51.84%                     | (317,528)                | -51.84%            |
| 2018 BOND ISSUE EXPENDITURES                      | 35,000,000               | 13,453,796                               | 38.44%                     | 33,831,969                       | 7,037,943                                | 0.00%                      | 6,415,853                | 38.44%             |
| CAPITAL FUND - BUS LEASES                         | 328,981                  | 44,562                                   | 13.55%                     | 209,554                          | 45,064                                   | 21.50%                     | (502)                    | -7.96%             |
| DEBT SERVICE - GO BONDS                           | 22,137,000               | 3,724,175                                | 16.82%                     | 51,623,157                       | 4,533,932                                | 8.78%                      | (809,757)                | 8.04%              |
| GRAND TOTAL EXPENSES                              | 303,411,679              | 75,434,506                               | 24.86%                     | 324,337,553                      | 81,070,919                               | 25.00%                     | (5,636,413)              | -0.13%             |